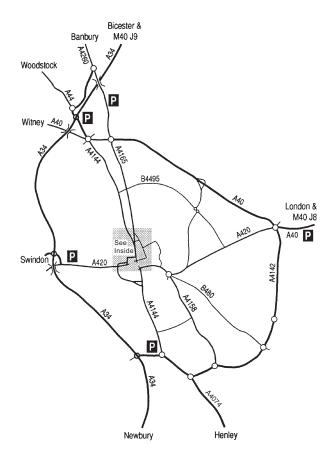

#### How to get to Oxford

**Rail:** frequent train services from London Paddington and regular links to other parts of the country via Didcot, Reading and Birmingham.

**Coach:** frequent services from London Victoria, Gatwick and Heathrow; connections with other parts of the country.

**Car:** M40 links with M1, M4, M5, M25. Leave M40 at junction 8 from the East or junction 9 from the North.

**Parking:** prohibited within the Science Area; in some cases a parking permit can be arranged. There is a limited amount of public pay and display parking in Keble Road and Norham Gardens.

**Park and Ride:** there are five sites on the outskirts of the city (**P** on the map below) and a quick and frequent bus service to the city centre.