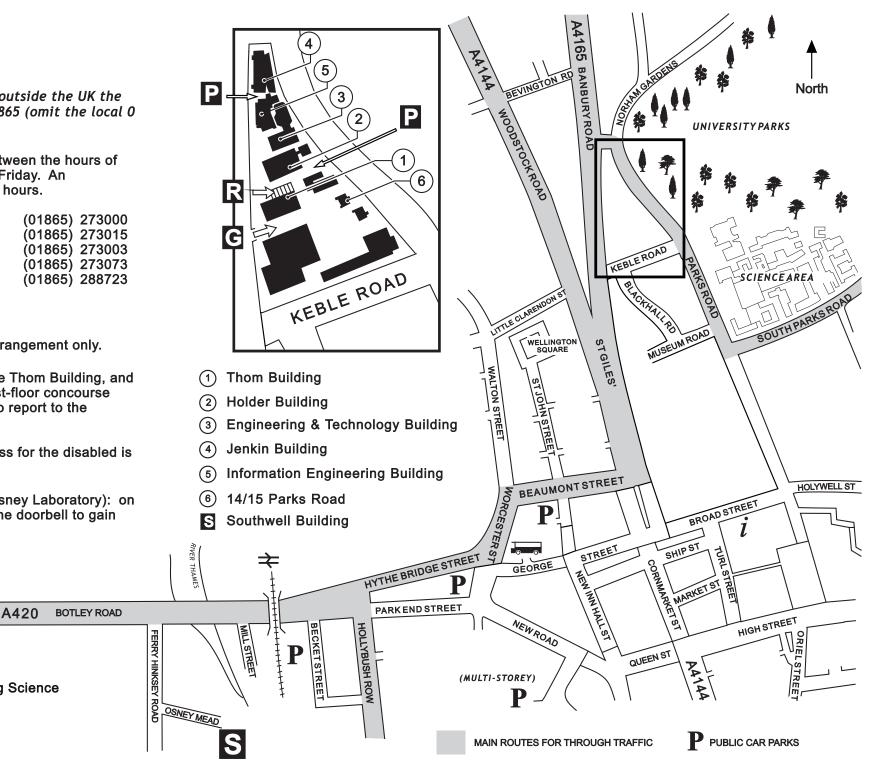

**Car:** M40 links with M1, M4, M5, M25. Leave M40 at junction 8 from the East or junction 9 from the North.

**Parking:** prohibited within the Science Area; in some cases a parking permit can be arranged. There is a limited amount of public pay and display parking in Keble Road and Norham Gardens.

#### Visitors

Parking - limited and by arrangement only.

- Reception is situated in the Thom Building, and the main entrance is at first-floor concourse level. Visitors are asked to report to the Receptionist.
- Goods reception and access for the disabled is at ground level.
- S The Southwell Building (Osney Laboratory): on arrival at site please use the doorbell to gain access.